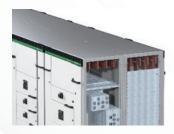

#### INTERNAL ARC CONTAINMENT 100 KA - 0.4 S

Among the world's highest internal arc withstand performance