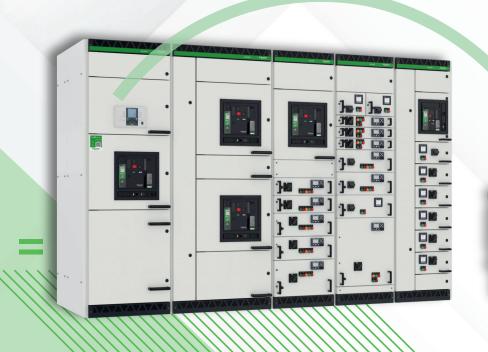

# INCOMERS AIR CIRCUIT BREAKERS UP TO 6000 A (IP31 – 50°C)

• High design quality provides high performance

#### 100 KA SHORT CIRCUIT WITHSTAND

To satisfy most of requirements

#### INTERNAL ARC CONTAINMENT 100 KA - 0.4 S

Among the world's highest internal arc withstand performance