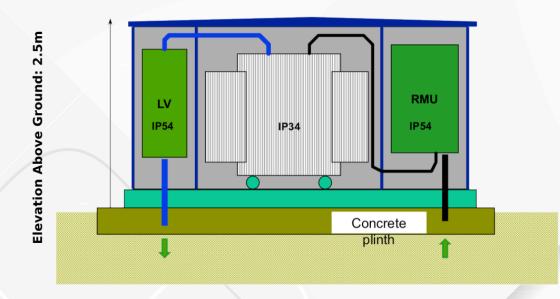

#### L S POWER CONTROL PVT. LTD.

LEADERS IN MANUFACTURING EXCELLENCE



# MV/LV PACKAGED SUB-STATIONS - BIOSCO DESIGN



# OVER ALL SIZE OF PACKAGED SUB-STATION

| PSS<br>Type | Transformer                           | PSS Size                  | PSS Wt.(approx) |
|-------------|---------------------------------------|---------------------------|-----------------|
| IN05        | 11kV, 500kVA Oil Type                 | 1530(W)x3280(L)x2200(H)mm | 4 Ton           |
| IN05H       | 11kV, 500kVA Oil Type                 | 2000(W)x2850(L)x2400(H)mm | 5.5 Ton         |
| IN10        | 11kV, 1000kVA Oil/Dry Type            | 2000(W)x3300(L)x2400(H)mm | 6.5 Ton         |
| IN10H       | 11kV, 1250kVA Oil/800kVA Dry Type     | 2400(W)x3300(L)x2400(H)mm | 7 Ton           |
| IN10V       | 33kV, 500kVA Oil/Dry Type             | 2000(W)x3300(L)x2800(H)mm | 7.5 Ton         |
| IN10HV      | 33kV, 630kVA Oil Type