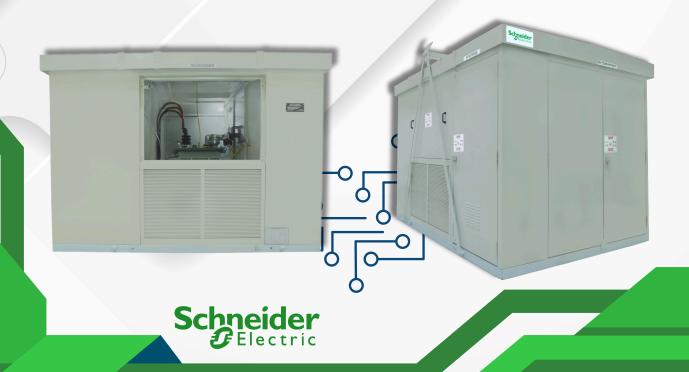

VA Oil/1000kVA Dry<br>Type | 2400(W)x4550(L)x3050(H)mm | 10.5 Ton        |
| IN10L       | 11kV, 1000kVA Oil/Dry Type            | 2000(W)x4550(L)x2400(H)mm | 7 Ton           |
| IN10HL      | 11kV, 1000kVA Oil/Dry Type            | 2400(W)x4550(L)x2400(H)mm | 8 Ton           |





## THE TYPE TESTS

- Dielectric tests
- Temperature rise tests
- Main circuit and earthing tests
- Functional tests
- Degree of protection verification tests
- Mechanical tests
- Arcing due to an internal fault tests
- Sound verification tests
- Electromagnetic compatibility tests

## **SAVE TIME & MONEY**

- Reduced cost/time of installation with full Project management
- Integration of all the components following a safe and industrial process
- Benefit from expertise and 40 years of field proven experience



#### L S POWER CONTROL PVT. LTD.

LEADERS IN MANUFACTURING EXCELLENCE





### RELIABILITY

 IEC 62271-202 compliant substations which means better resistance to temperature rise, humidity, pollution, etc

WEBSITE: www.lspowercontrol.com

PHONE: +91 9643209632 | CUSTOMER CARE: +91 9643326647, 8448484800

EMAIL: estimation@lspowercontrol.com

CUSTOMER CARE: service@lspowercontrol.com

EXPORT ENQUIRIES: +91-9643209589 | EMAIL: sarita@lspowercontrol.com

HEAD OFFICE: Dlf Prime Tower, Office No. 315, 3rd Floor, Okhla Phase - I, New

Delhi-110020

WORKS: C 440-443, Ansal Pioneer Industrial Park, Bilaspur,

Gurgaon, India - 122413