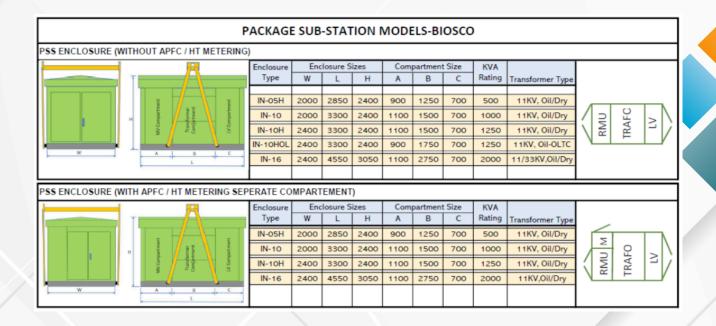

# OVER ALL SIZE OF PACKAGED SUB-STATION

| PSS<br>Type | Transformer                           | PSS Size                  | PSS Wt.(approx) |
|-------------|---------------------------------------|---------------------------|-----------------|
| IN05        | 11kV, 500kVA Oil Type                 | 1530(W)x3280(L)x2200(H)mm | 4 Ton           |
| IN05H       | 11kV, 500kVA Oil Type                 | 2000(W)x2850(L)x2400(H)mm | 5.5 Ton         |
| IN10        | 11kV, 1000kVA Oil/Dry Type            | 2000(W)x3300(L)x2400(H)mm | 6.5 Ton         |
| IN10H       | 11kV, 1250kVA Oil/800kVA Dry Type     | 2400(W)x3300(L)x2400(H)mm | 7 Ton           |
| IN10V       | 33kV, 500kVA Oil/Dry Type             | 2000(W)x3300(L)x2800(H)mm | 7.5 Ton         |
| IN10HV      | 33kV, 630kVA Oil Type                 | 2400(W)x3300(L)x2800(H)mm | 8 Ton           |
| IN16        | 11kV, 2000kVA Oil/Dry Type            | 2400(W)x4550(L)x3050(H)mm | 10.5 Ton        |
| IN16        | 33kV, 2000kVA Oil/1000kVA Dry<br>Type | 2400(W)x4550(L)x3050(H)mm | 10.5 Ton        |
| IN10L       | 11kV, 1000kVA Oil/Dry Type            | 2000(W)x4550(L)x2400(H)mm | 7 Ton           |
| IN10HL      | 11kV, 1000kVA Oil/Dry Type            | 2400(W)x4550(L)x2400(H)mm | 8 Ton           |